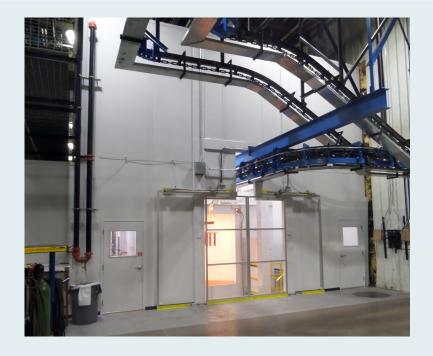

#### THE RESULT

The resulting installation utilized our PortaMax and OmniFlex wall systems to create 32' x 88' x 24' tall enclosure to house the entire paint finishing processes within the plant. The finished design integreated with the existing walls of the facility for a consistent look throughout the plant. This design also utilized automated roll up doors on each end of the enclosure to facilitate the quick entry and exit of equipment while also accommodating entry and exit areas for the crane to carry equipment in and out of the painting booth.