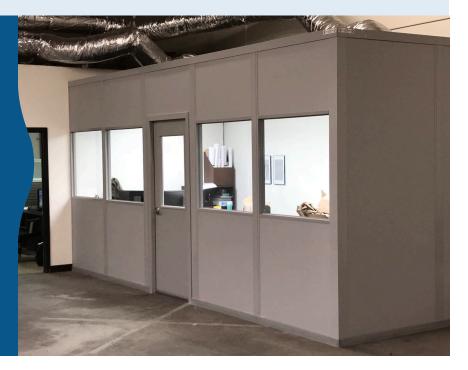

#### **Products:**

- ✓ OmniFlex 300
- ✓ 9' Wall Height
- ✓ Vinyl Fire & Sound Panel

# **The Situation**

A leading distributor for material handling and warehousing solutions in Arizona and California required additional office space for their existing Arizona location in order to accommodate a growing staff.

# The Challenge

PortaFab was brought in to assess the project scope and determined that the space could be outfitted with a solution from PortaFab's "Quick-Ship" modular building program – which would significantly expedite the project.

### **The Solution**

Portafab's distributor identified a PortaFab solution that captured their specific needs and showcased PortaFab's modular capabilities.

Expedited shipping enabled the client to receive and install modular office space in a short time frame while incorporating their desired accessories into the design, creating first-class appearance and functionality. The final building served as a sales demo for potential clients and sales staff.