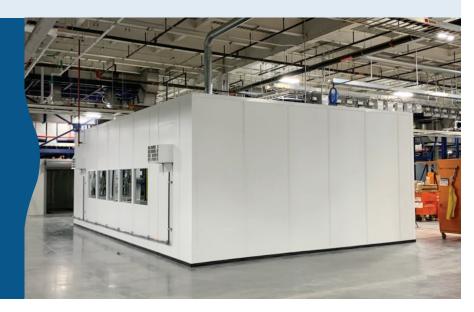

## **The Solution**

Focused on a planned workspace that minimizes down time and increases productivity, the architect on the project specified PortaFab's Omniflex Fire & Sound panels. This four wall design offers a roomy, 9' floor to ceiling format and easily incorporates two HVAC units and doors with louvers for enhanced temperature control and ventilation.

Built with a mineral wool core, these panels provide excellent insulation and have sound deadening properties that work well to block out unwanted, constant noise. They are reinforced with plywood which allows for a multitude of interior customization, including the ability for mounting monitors and like equipment.

The non-progressive construction of the OmniFlex panels allows for great modularity and easily integrated into the existing sprinkler system, meeting local building codes. This standardized design is very adaptable as manufacturing processes need to change, saving significant time and money.