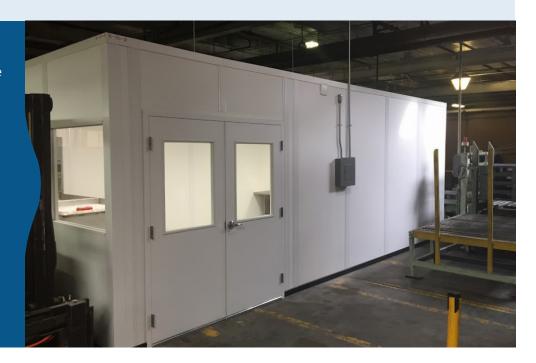

# **Quickly Shipped – Quickly Installed**

**Application:** Production Manager's Office and Lab - 12' x 24' with 9' Tall Walls

The PortaFab 4-wall "Quick-Ship" building shown here measured 12' x 24' and featured standard double doors. It was delivered quickly and PortaFab's regional dealer installed the office and lab in under 2 days.