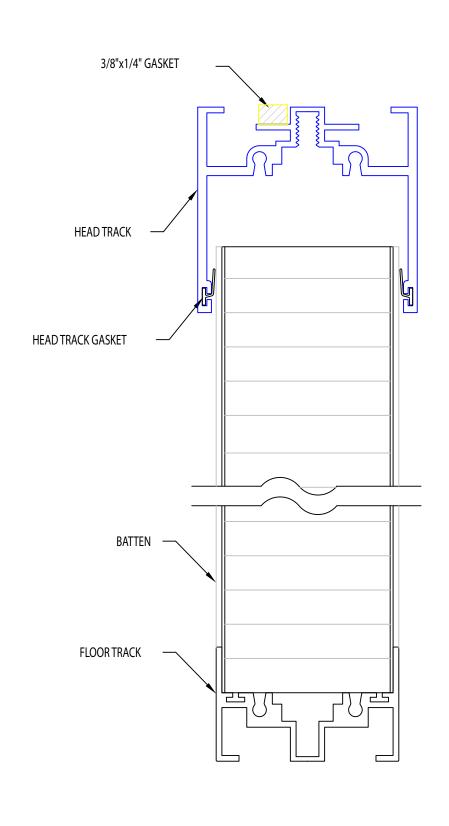

| FABLINE BATTEN 2000<br>HEAD & FLOOR TRACK                                                                                                                                                                                                        | PORTA-FAB CORPORATION P.O. BOX 1084 CHESTERFIELD, MO. 63006-1084 |     |              |     |
|--------------------------------------------------------------------------------------------------------------------------------------------------------------------------------------------------------------------------------------------------|------------------------------------------------------------------|-----|--------------|-----|
| JOB: BT2000HFT                                                                                                                                                                                                                                   | SCALE                                                            | NTS | DATE         |     |
| These documents were developed by PORTA-FAB Corporation. The contents of these documents are the property of PORTA-FAB corporation. They are not to be copied or otherwise used without the express written permission of PORTA-FAB Corporation. | DRAWN BY                                                         | SWC | REVISED      |     |
|                                                                                                                                                                                                                                                  | CHECKED                                                          |     | SHEET NO. OF | 1 1 |