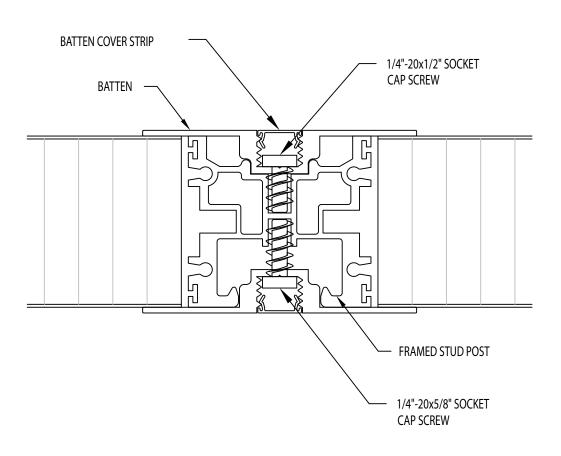

| FABLINE FRAMED 2000 STUD POST                                                                                                                                                                                                                    | PORTA-FAB CORPORATION |     |                          |     |
|--------------------------------------------------------------------------------------------------------------------------------------------------------------------------------------------------------------------------------------------------|-----------------------|-----|--------------------------|-----|
|                                                                                                                                                                                                                                                  | P.O. BOX 1084 CHEST   |     | TERFIELD, MO. 63006-1084 |     |
|                                                                                                                                                                                                                                                  | SCALE                 | NTS | DATE                     |     |
| These documents were developed by PORTA-FAB Corporation. The contents of these documents are the property of PORTA-FAB corporation. They are not to be copied or otherwise used without the express written permission of PORTA-FAB Corporation. | DRAWN BY              | SWC | REVISED                  |     |
|                                                                                                                                                                                                                                                  | CHECKED               |     | SHEET NO. OF             | 1 1 |