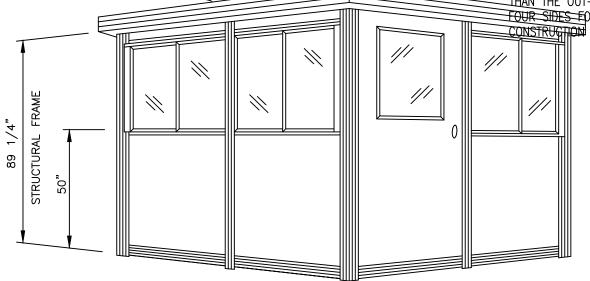

## **GENERAL NOTES:**

- 1) PEARL (#750) FRP INTERIOR & EXTERIOR WALL SURFACE.
- 2) ALUMINUM FRAMING EXTRUSIONS HAVE A MILL FINISH.
- 3) ALL WINDOWS, INCLUDING DOORS HAVE CLEAR TEMPERED GLASS.
- 4) UNIT INCLUDES FACTORY INSTALLED INTEGRAL ROOF.
- 5) INTERIOR CLEAR HEIGHT (FLOOR-TO-CEILING) IS 82 5/8".
- 6) OVERALL EXTERIOR HEIGHT IS 91".
- 7) FINISHED FLOORING TO BE GRAY 1/2" HDPE LAMINATED OSB PANEL.
- 8) THE 2x4 SUPPORT BOARDS ATTACHED TO THE UNDERSIDE OF THE BLDG. ARE USED FOR SHIPPING PURPOSES ONLY AND NEED TO BE REMOVED AT INSTALLATION.
- 9) REQUIREMENT ARE USUALLY DICTATED BY LOCAL CODES, BUT IT IS RECOMMENDED THAT PORTAFAB PRE-ASSEMBLED BUILDINGS BE INSTALLED ON A CONCRETE SLAB NO LESS THAN 4" IN THICKNESS AND 6" WIDER THAN THE OUT-TO-OUT DIMENSIONS ON ALL FOUR SIDES FOR ANCHORING. SEE CONSTRUCTION DETAIL SHEET FOR ANCHORS.