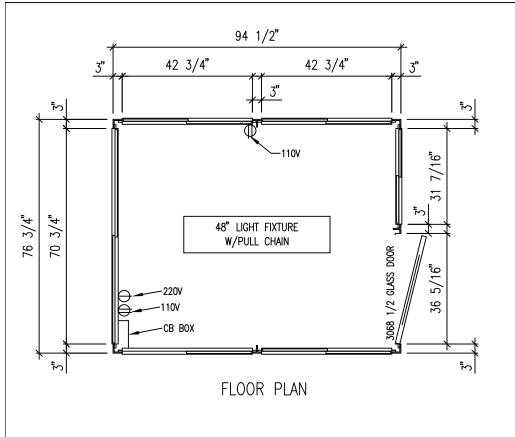

## **GENERAL NOTES:**

- 1) PEARL (#750) FRP INTERIOR & EXTERIOR WALL SURFACE.
- 2) ALUMINUM FRAMING EXTRUSIONS HAVE A MILL FINISH.
- 3) ALL WINDOWS, INCLUDING DOORS HAVE CLEAR TEMPERED GLASS.
- 4) UNIT INCLUDES FACTORY INSTALLED INTEGRAL ROOF.
- 5) INTERIOR CLEAR HEIGHT (FLOOR-TO-CEILING) IS 82 5/8".
- 6) OVERALL EXTERIOR HEIGHT IS 91".
- 7) FINISHED FLOORING TO BE GRAY 1/2" HDPE LAMINATED OSB PANEL.
- 8) THE 2x4 SUPPORT BOARDS ATTACHED TO THE UNDERSIDE OF THE BLDG. ARE USED FOR SHIPPING PURPOSES ONLY AND NEED TO BE REMOVED AT INSTALLATION.
- 9) REQUIREMENT ARE USUALLY DICTATED BY LOCAL CODES, BUT IT IS RECOMMENDED THAT PORTAFAB PRE-ASSEMBLED BUILDINGS BE INSTALLED ON A CONCRETE SLAB NO LESS THAN 4" IN THICKNESS AND 6" WIDER THAN THE OUT-TO-OUT DIMENSIONS ON ALL FOUR SIDES FOR ANCHORING. SEE CONSTRUCTION DETAIL SHEET FOR ANCHORS.