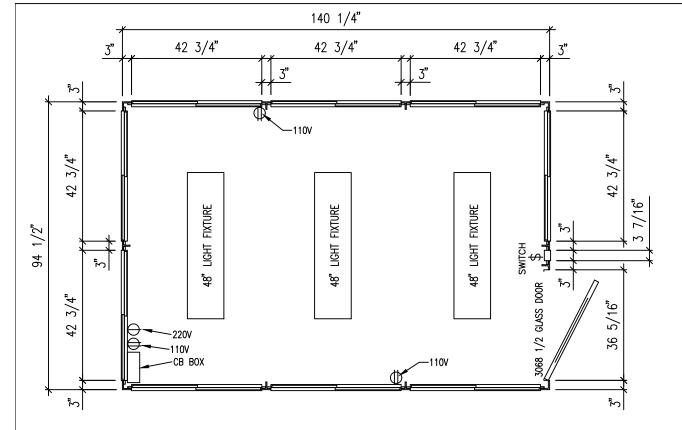

## FLOOR PLAN



MODEL 812

## **GENERAL NOTES:**

- 1) PEARL (#750) FRP INTERIOR & EXTERIOR WALL SURFACE.
- 2) ALUMINUM FRAMING EXTRUSIONS HAVE A MILL FINISH.
- 3) ALL WINDOWS, INCLUDING DOORS HAVE CLEAR TEMPERED GLASS.
- 4) UNIT INCLUDES FACTORY INSTALLED INTEGRAL ROOF.
- 5) INTERIOR CLEAR HEIGHT (FLOOR-TO-CEILING) IS 82 5/8".
- 6) OVERALL EXTERIOR HEIGHT IS 95" (W/ROOF SUPPORT CHANNEL).
- 7) FINISHED FLOORING TO BE GRAY 1/2" HDPE LAMINATED OSB PANEL.
- 8) THE 2x4 SUPPORT BOARDS ATTACHED TO THE UNDERSIDE OF THE BLDG. ARE USED FOR SHIPPING PURPOSES ONLY AND NEED TO BE REMOVED AT INSTALLATION.
- 9) REQUIREMENT ARE USUALLY DICTATED BY LOCAL CODES, BUT IT IS RECOMMENDED THAT PORTAFAB PRE—ASSEMBLED BUILDINGS BE INSTALLED ON A CONCRETE SLAB NO LESS THAN 4" IN THICKNESS AND 6" WIDER THAN THE