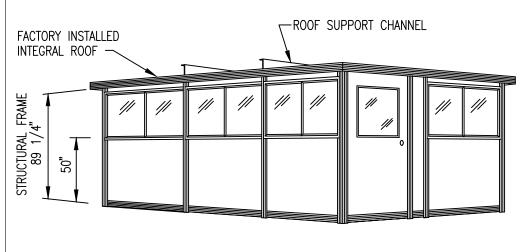

## **GENERAL NOTES:**

- 1) PEARL (#750) FRP INTERIOR & EXTERIOR WALL SURFACE.
- 2) ALUMINUM FRAMING EXTRUSIONS HAVE A MILL FINISH.
- 3) ALL WINDOWS, INCLUDING DOORS HAVE CLEAR TEMPERED GLASS.
- 4) UNIT INCLUDES FACTORY INSTALLED INTEGRAL ROOF.
- 5) INTERIOR CLEAR HEIGHT (FLOOR-TO-CEILING) IS 82 5/8".
- 6) OVERALL EXTERIOR HEIGHT IS 95" (W/ROOF SUPPORT CHANNEL).
- 7) FINISHED FLOORING TO BE GRAY 1/2" HDPE LAMINATED OSB PANEL.
- 8) THE 2x4 SUPPORT BOARDS ATTACHED TO THE UNDERSIDE OF THE BLDG. ARE USED FOR SHIPPING PURPOSES ONLY AND NEED TO BE REMOVED AT INSTALLATION.
- 9) REQUIREMENT ARE USUALLY DICTATED BY LOCAL CODES, BUT IT IS RECOMMENDED THAT PORTAFAB PRE—ASSEMBLED BUILDINGS BE INSTALLED ON A CONCRETE SLAB NO LESS THAN 4" IN THICKNESS AND 6" WIDER THAN THE OUT—TO—OUT DIMENSIONS ON ALL FOUR SIDES FOR ANCHORING. SEE CONSTRUCTION DETAIL SHEET FOR ANCHORS.