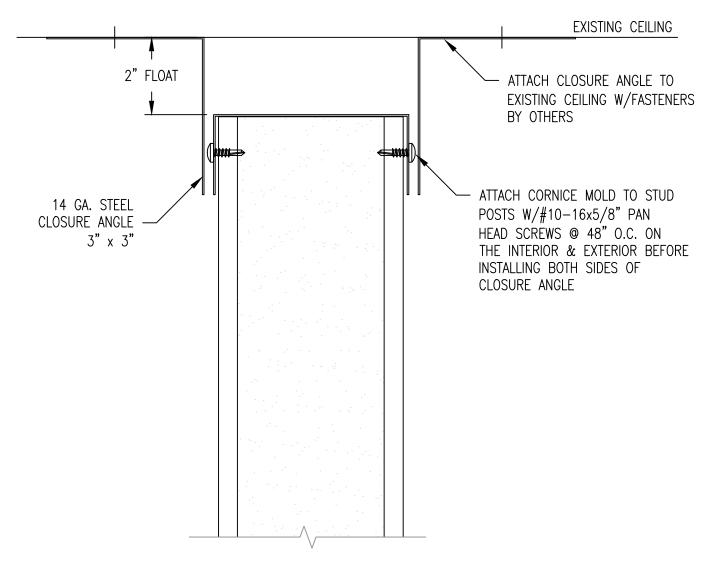

ABOVE DETAIL IS DESIGNED TO ALLOW THE EXISTING STRUCTURE TO DEFLECT WITHOUT BEARING ON PORTAFAB WALL. AS SUCH, DO NOT ATTACH CLOSURE ANGLE TO PORTAFAB WALL.

| DOUBLE ANGLE FLOAT DETAIL—ALUMINUM                                                                                                                                                                                                               | PORTA-FAB CORPORATION P.O. BOX 1084 CHESTERFIELD, MO. 63006-1084 |     |           |        |
|--------------------------------------------------------------------------------------------------------------------------------------------------------------------------------------------------------------------------------------------------|------------------------------------------------------------------|-----|-----------|--------|
| JOB: 16T1A                                                                                                                                                                                                                                       | SCALE                                                            | NTS | DATE      |        |
| These documents were developed by PORTA—FAB Corporation. The contents of these documents are the property of PORTA—FAB corporation. They are not to be copied or otherwise used without the express written permission of PORTA—FAB Corporation. | DRAWN BY                                                         | SWC | REVISED   |        |
|                                                                                                                                                                                                                                                  | CHECKED                                                          |     | SHEET NO. | 1 OF 1 |