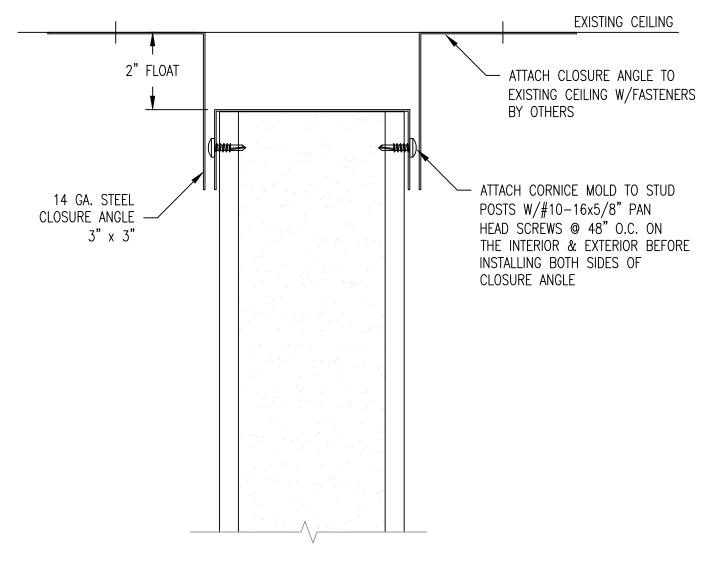

ABOVE DETAIL IS DESIGNED TO ALLOW THE EXISTING STRUCTURE TO DEFLECT WITHOUT BEARING ON PORTAFAB WALL. AS SUCH, DO NOT ATTACH CLOSURE ANGLE TO PORTAFAB WALL.

| DOUBLE ANGLE FLOAT DETAIL—ALUMINUM  CLEANLINE                                                                                                                                                                                                    | PORTA-FAB CORPORATION P.O. BOX 1084 CHESTERFIELD, MO. 63006-1084 |     |           |        |
|--------------------------------------------------------------------------------------------------------------------------------------------------------------------------------------------------------------------------------------------------|------------------------------------------------------------------|-----|-----------|--------|
| JOB: 16T1C                                                                                                                                                                                                                                       | SCALE                                                            | NTS | DATE      |        |
| These documents were developed by PORTA—FAB Corporation. The contents of these documents are the property of PORTA—FAB corporation. They are not to be copied or otherwise used without the express written permission of PORTA—FAB Corporation. | DRAWN BY                                                         | SWC | REVISED   |        |
|                                                                                                                                                                                                                                                  | CHECKED                                                          |     | SHEET NO. | 1 OF 1 |